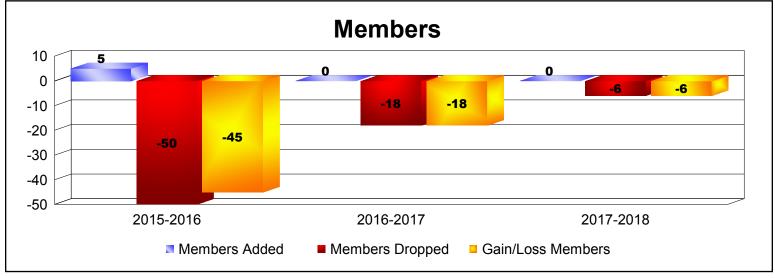

**Disbanded Districts**As of June 2018 Cumulative

| Year      | New<br>Clubs | Dropped<br>Clubs | Gain/<br>Loss<br>Clubs | New<br>Members | Charter<br>Members | Reinstate<br>Members | Transfer<br>Members | Total<br>Member<br>Added | Total<br>Members<br>Dropped | Gain/<br>Loss<br>Members |
|-----------|--------------|------------------|------------------------|----------------|--------------------|----------------------|---------------------|--------------------------|-----------------------------|--------------------------|
| 2015-2016 | 0            | -3               | -3                     | 5              | 0                  | 0                    | 0                   | 5                        | -50                         | -45                      |
| 2016-2017 | 0            | 0                | 0                      | 0              | 0                  | 0                    | 0                   | 0                        | -18                         | -18                      |
| 2017-2018 | 0            | -3               | -3                     | 0              | 0                  | 0                    | 0                   | 0                        | -6                          | -6                       |
| Average   | 0            | -2               | -2                     | 2              | 0                  | 0                    | 0                   | 2                        | -25                         | -23                      |