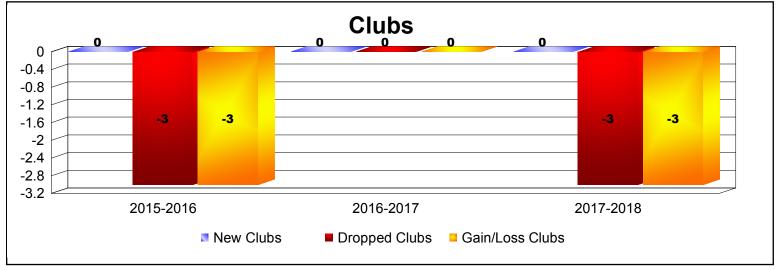

**Disbanded Districts**As of June 2018 Cumulative

| Year      | New<br>Clubs | Dropped<br>Clubs | Gain/<br>Loss<br>Clubs | New<br>Members | Charter<br>Members | Reinstate<br>Members | Transfer<br>Members | Total<br>Member<br>Added | Total<br>Members<br>Dropped | Gain/<br>Loss<br>Members |
|-----------|--------------|------------------|------------------------|----------------|--------------------|----------------------|---------------------|--------------------------|-----------------------------|--------------------------|
| 2015-2016 | 0            | -3               | -3                     | 5              | 0                  | 0                    | 0                   | 5                        | -50                         | -45                      |
| 2016-2017 | 0            | 0                | 0                      | 0              | 0                  | 0                    | 0                   | 0                        | -18                         | -18                      |
| 2017-2018 | 0            | -3               | -3                     | 0              | 0                  | 0                    | 0                   | 0                        | -6                          | -6                       |
| Average   | 0            | -2               | -2                     | 2              | 0                  | 0                    | 0                   | 2                        | -25                         | -23                      |